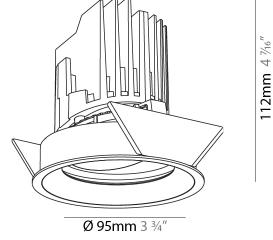

#### GENERAL s• Bio rio

| Series: Bioniq                                                              |
|-----------------------------------------------------------------------------|
| Subseries: Bioniq Round Adjustable                                          |
| Brand: Prolicht                                                             |
| Division: Architectural                                                     |
| Mounting Type: Recessed                                                     |
| Mounting Location: Ceiling                                                  |
| Subcategory: Downlight                                                      |
| PHYSICAL                                                                    |
| Shape: Round                                                                |
| Diameter (mm): 107                                                          |
| Diameter (in): 4 <sup>3</sup> / <sub>16</sub>                               |
| Height (mm): 112                                                            |
| Height (in): $4^{7}/_{16}$                                                  |
| Ceiling Thickness (mm): 10 / 12.5 / 15                                      |
| Ceiling Thickness (in): 3/8 or 1/2 or 9/16                                  |
| Min. Recessing Depth (mm): 130                                              |
| Min. Recessing Depth (in): 5 1/8                                            |
| Light Distribution: Adjustable / Downlight                                  |
| Weight (kg): 0.46                                                           |
| Weight (lbs): 1.01                                                          |
| Fixture Finish: SSR / BKV / CWI / CRY / HAB / UFT / ITA / RUA / FTG / MYG , |
| LOD / PUS / FRO / FUP / KIA / POP / BLS / SPG / MEY / GOH / GUM / CHC /     |
| COM / ABZ / JAG / OBR / MOS / ROR                                           |
| Fixture Material: Aluminum Die Cast                                         |
| Cut-out Measurements: 98mm / 3 7/8"                                         |
| ELECTRICAL                                                                  |
| Leven Turney LED (These Stendard)                                           |