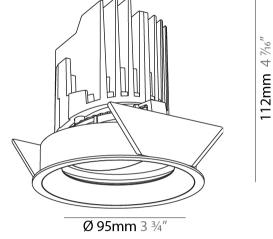

#### GENERAL s• Bio rio

| Series: Bioniq                                                              |
|-----------------------------------------------------------------------------|
| Subseries: Bioniq Round Adjustable                                          |
| Brand: Prolicht                                                             |
| Division: Architectural                                                     |
| Mounting Type: Recessed                                                     |
| Mounting Location: Ceiling                                                  |
| Subcategory: Downlight                                                      |
| PHYSICAL                                                                    |
| Shape: Round                                                                |
| Diameter (mm): 107                                                          |
| Diameter (in): 4 <sup>3</sup> / <sub>16</sub>                               |
| Height (mm): 112                                                            |
| Height (in): $4^{7}/_{16}$                                                  |
| Ceiling Thickness (mm): 10 / 12.5 / 15                                      |
| Ceiling Thickness (in): 3/8 or 1/2 or 9/16                                  |
| Min. Recessing Depth (mm): 130                                              |
| Min. Recessing Depth (in): 5 1/8                                            |
| Light Distribution: Adjustable / Downlight                                  |
| Weight (kg): 0.46                                                           |
| Weight (lbs): 1.01                                                          |
| Fixture Finish: SSR / BKV / CWI / CRY / HAB / UFT / ITA / RUA / FTG / MYG , |
| LOD / PUS / FRO / FUP / KIA / POP / BLS / SPG / MEY / GOH / GUM / CHC /     |
| COM / ABZ / JAG / OBR / MOS / ROR                                           |
| Fixture Material: Aluminum Die Cast                                         |
| Cut-out Measurements: 98mm / 3 7/8"                                         |
| ELECTRICAL                                                                  |
| Leven Turney LED (These Stendard)                                           |

### GENERAL

| Weight (lbs): 1.07<br>Fixture Finish: SSR / BKV / CWI / CRY / HAB / UFT / ITA / RUA / FTG / MYG /<br>LOD / PUS / FRO / FUP / KIA / POP / BLS / SPG / MEY / GOH / GUM / CHC /<br>COM / ABZ / JAG / OBR / MOS / ROR<br>Fixture Material: Aluminum Die Cast<br>Cut-out Measurements: 98mm / 3 7/8"                                                                                                                                                                                                                                                                                                                                                                                                                                                                                                                                                                                                                                                                                                                                                                                                                                                                                                                                                                                                                                                                                                                                                                                                                                                                                                                                                                                                                                                                                                                                                                                                                                                                                                                                                                                                                                                                                                                                                   | CENERAL                                                                 |
|---------------------------------------------------------------------------------------------------------------------------------------------------------------------------------------------------------------------------------------------------------------------------------------------------------------------------------------------------------------------------------------------------------------------------------------------------------------------------------------------------------------------------------------------------------------------------------------------------------------------------------------------------------------------------------------------------------------------------------------------------------------------------------------------------------------------------------------------------------------------------------------------------------------------------------------------------------------------------------------------------------------------------------------------------------------------------------------------------------------------------------------------------------------------------------------------------------------------------------------------------------------------------------------------------------------------------------------------------------------------------------------------------------------------------------------------------------------------------------------------------------------------------------------------------------------------------------------------------------------------------------------------------------------------------------------------------------------------------------------------------------------------------------------------------------------------------------------------------------------------------------------------------------------------------------------------------------------------------------------------------------------------------------------------------------------------------------------------------------------------------------------------------------------------------------------------------------------------------------------------------|-------------------------------------------------------------------------|
| Brand: Prolicht   Division: Architectural   Mounting Type: Recessed   Mounting Location: Ceiling   Subcategory: Downlight <b>PHYSICAL</b> Shape: Round   Diameter (mm): 107   Diameter (in): $4 \frac{3}{16}$ Height (mm): 112   Height (in): $4 \frac{7}{16}$ Ceiling Thickness (mm): 10 / 12.5 / 15   Ceiling Thickness (mm): 10 / 12.5 / 15   Ceiling Thickness (mm): 10 / 12.5 / 15   Geiling Thickness (mi): 3/8 or 1/2 or 9/16   Min. Recessing Depth (mm): 130   Min. Recessing Depth (in): 5 $\frac{1}{6}$ Light Distribution: Adjustable / Downlight   Weight (kg): 0.484   Weight (lbs): 1.07   Fixture Finish: SSR / BKV / CWI / CRY / HAB / UFT / ITA / RUA / FTG / MYG / LOD / PUS / FRO / FUP / KIA / POP / BLS / SPG / MEY / GOH / GUM / CHC / COM / ABZ / JAG / OBR / MOS / ROR   Fixture Material: Aluminum Die Cast   Cut-out Measurements: 98mm / 3 7/8"                                                                                                                                                                                                                                                                                                                                                                                                                                                                                                                                                                                                                                                                                                                                                                                                                                                                                                                                                                                                                                                                                                                                                                                                   | Series: Bioniq                                                          |
| Division: Architectural<br>Mounting Type: Recessed<br>Mounting Location: Ceiling<br>Subcategory: Downlight<br><b>PHYSICAL</b><br>Shape: Round<br>Diameter (mm): 107<br>Diameter (in): $4 \frac{3}{16}$<br>Height (mm): 112<br>Height (in): $4 \frac{7}{16}$<br>Ceiling Thickness (mm): 10 / 12.5 / 15<br>Ceiling Thickness (mm): 10 / 12.5 / 15<br>Ceiling Thickness (in): 3/8 or 1/2 or 9/16<br>Min. Recessing Depth (mm): 130<br>Min. Recessing Depth (in): $5 \frac{1}{8}$<br>Light Distribution: Adjustable / Downlight<br>Weight (kg): 0.484<br>Weight (lbs): 1.07<br>Fixture Finish: SSR / BKV / CWI / CRY / HAB / UFT / ITA / RUA / FTG / MYG /<br>LOD / PUS / FRO / FUP / KIA / POP / BLS / SPG / MEY / GOH / GUM / CHC /<br>COM / ABZ / JAG / OBR / MOS / ROR<br>Fixture Material: Aluminum Die Cast<br>Cut-out Measurements: 98mm / 3 7/8"                                                                                                                                                                                                                                                                                                                                                                                                                                                                                                                                                                                                                                                                                                                                                                                                                                                                                                                                                                                                                                                                                                                                                                                                                                                                                                                                                                                              | Subseries: Bioniq Round Adjustable                                      |
| Mounting Type: Recessed<br>Mounting Location: Ceiling<br>Subcategory: Downlight<br><b>PHYSICAL</b><br>Shape: Round<br>Diameter (mm): 107<br>Diameter (in): $4 \frac{3}{16}$<br>Height (mm): 112<br>Height (in): $4 \frac{7}{16}$<br>Ceiling Thickness (mm): 10 / 12.5 / 15<br>Ceiling Thickness (mm): 10 / 12.5 / 15<br>Ceiling Thickness (in): 3/8 or 1/2 or 9/16<br>Min. Recessing Depth (mm): 130<br>Min. Recessing Depth (in): $5 \frac{1}{8}$<br>Light Distribution: Adjustable / Downlight<br>Weight (kg): 0.484<br>Weight (lbs): 1.07<br>Fixture Finish: SSR / BKV / CWI / CRY / HAB / UFT / ITA / RUA / FTG / MYG /<br>LOD / PUS / FRO / FUP / KIA / POP / BLS / SPG / MEY / GOH / GUM / CHC /<br>COM / ABZ / JAG / OBR / MOS / ROR<br>Fixture Material: Aluminum Die Cast<br>Cut-out Measurements: 98mm / 3 7/8"                                                                                                                                                                                                                                                                                                                                                                                                                                                                                                                                                                                                                                                                                                                                                                                                                                                                                                                                                                                                                                                                                                                                                                                                                                                                                                                                                                                                                         | Brand: Prolicht                                                         |
| Mounting Location: Ceiling<br>Subcategory: Downlight<br><b>PHYSICAL</b><br>Shape: Round<br>Diameter (mm): 107<br>Diameter (in): $4 \frac{3}{16}$<br>Height (mn): 112<br>Height (in): $4 \frac{7}{16}$<br>Ceiling Thickness (mm): 10 / 12.5 / 15<br>Ceiling Thickness (mm): 10 / 12.5 / 15<br>Ceiling Thickness (in): 3/8 or 1/2 or 9/16<br>Min. Recessing Depth (mm): 130<br>Min. Recessing Depth (in): $5 \frac{1}{8}$<br>Light Distribution: Adjustable / Downlight<br>Weight (kg): 0.484<br>Weight (kg): 0.484<br>Weight (lbs): 1.07<br>Fixture Finish: SSR / BKV / CWI / CRY / HAB / UFT / ITA / RUA / FTG / MYG /<br>LOD / PUS / FRO / FUP / KIA / POP / BLS / SPG / MEY / GOH / GUM / CHC /<br>COM / ABZ / JAG / OBR / MOS / ROR<br>Fixture Material: Aluminum Die Cast<br>Cut-out Measurements: 98mm / 3 7/8"                                                                                                                                                                                                                                                                                                                                                                                                                                                                                                                                                                                                                                                                                                                                                                                                                                                                                                                                                                                                                                                                                                                                                                                                                                                                                                                                                                                                                              | Division: Architectural                                                 |
| Subcategory: Downlight<br>PHYSICAL<br>Shape: Round<br>Diameter (mm): 107<br>Diameter (in): $4 \frac{3}{1_{16}}$<br>Height (mm): 112<br>Height (in): $4 \frac{7}{1_{16}}$<br>Ceiling Thickness (mm): 10 / 12.5 / 15<br>Ceiling Thickne | Mounting Type: Recessed                                                 |
| PHYSICAL   Shape: Round   Diameter (mm): 107   Diameter (in): $4 \frac{3}{1_{16}}$ Height (mm): 112   Height (in): $4 \frac{7}{1_{16}}$ Ceiling Thickness (mm): 10 / 12.5 / 15   Ceiling Thickness (mm): 130   Min. Recessing Depth (mm): 130   Min. Recessing Depth (in): 5 $\frac{1}{8}$ Light Distribution: Adjustable / Downlight   Weight (kg): 0.484   Weight (lbs): 1.07   Fixture Finish: SSR / BKV / CWI / CRY / HAB / UFT / ITA / RUA / FTG / MYG / LOD / PUS / FRO / FUP / KIA / POP / BLS / SPG / MEY / GOH / GUM / CHC / COM / ABZ / JAG / OBR / MOS / ROR   Fixture Material: Aluminum Die Cast   Cut-out Measurements: 98mm / 3 7/8"                                                                                                                                                                                                                                                                                                                                                                                                                                                                                                                                                                                                                                                                                                                                                                                                                                                                                                                                                                                                                                                                                                                                                                                                                                                                                                                                                                                                                           | Mounting Location: Ceiling                                              |
| Shape: Round<br>Diameter (mm): 107<br>Diameter (in): 4 ${}^3\!/_{16}$<br>Height (mm): 112<br>Height (in): 4 ${}^7\!/_{16}$<br>Ceiling Thickness (mm): 10 / 12.5 / 15<br>Ceiling Thickness (mm): 10 / 12.5 / 15<br>Ceiling Thickness (in): 3/8 or 1/2 or 9/16<br>Min. Recessing Depth (mm): 130<br>Min. Recessing Depth (in): 5 ${}^7\!/_6$<br>Light Distribution: Adjustable / Downlight<br>Weight (kg): 0.484<br>Weight (kg): 0.484<br>Weight (lbs): 1.07<br>Fixture Finish: SSR / BKV / CWI / CRY / HAB / UFT / ITA / RUA / FTG / MYG /<br>LOD / PUS / FRO / FUP / KIA / POP / BLS / SPG / MEY / GOH / GUM / CHC /<br>COM / ABZ / JAG / OBR / MOS / ROR<br>Fixture Material: Aluminum Die Cast<br>Cut-out Measurements: 98mm / 3 7/8"                                                                                                                                                                                                                                                                                                                                                                                                                                                                                                                                                                                                                                                                                                                                                                                                                                                                                                                                                                                                                                                                                                                                                                                                                                                                                                                                                                                                                                                                                                           | Subcategory: Downlight                                                  |
| Diameter (mm): 107<br>Diameter (in): 4 $\frac{3}{1_{16}}$<br>Height (mm): 112<br>Height (in): 4 $\frac{7}{1_{16}}$<br>Ceiling Thickness (mm): 10 / 12.5 / 15<br>Ceiling Thickness (mm): 10 / 12.5 / 15<br>Ceiling Thickness (in): 3/8 or 1/2 or 9/16<br>Min. Recessing Depth (mm): 130<br>Min. Recessing Depth (in): 5 $\frac{1}{3}$<br>Light Distribution: Adjustable / Downlight<br>Weight (kg): 0.484<br>Weight (lbs): 1.07<br>Fixture Finish: SSR / BKV / CWI / CRY / HAB / UFT / ITA / RUA / FTG / MYG /<br>LOD / PUS / FRO / FUP / KIA / POP / BLS / SPG / MEY / GOH / GUM / CHC /<br>COM / ABZ / JAG / OBR / MOS / ROR<br>Fixture Material: Aluminum Die Cast<br>Cut-out Measurements: 98mm / 3 7/8"                                                                                                                                                                                                                                                                                                                                                                                                                                                                                                                                                                                                                                                                                                                                                                                                                                                                                                                                                                                                                                                                                                                                                                                                                                                                                                                                                                                                                                                                                                                                       | PHYSICAL                                                                |
| Diameter (in): $4\frac{3}{1_{16}}$<br>Height (mm): 112<br>Height (in): $4\frac{7}{1_{16}}$<br>Ceiling Thickness (mm): 10 / 12.5 / 15<br>Ceiling Thickness (mm): 10 / 12.5 / 15<br>Ceiling Thickness (mm): 10 / 12.5 / 15<br>Ceiling Thickness (mm): 130<br>Min. Recessing Depth (mm): 130<br>Min. Recessing Depth (in): $5\frac{1}{8}$<br>Light Distribution: Adjustable / Downlight<br>Weight (kg): 0.484<br>Weight (lbs): 1.07<br>Fixture Finish: SSR / BKV / CWI / CRY / HAB / UFT / ITA / RUA / FTG / MYG /<br>LOD / PUS / FRO / FUP / KIA / POP / BLS / SPG / MEY / GOH / GUM / CHC /<br>COM / ABZ / JAG / OBR / MOS / ROR<br>Fixture Material: Aluminum Die Cast<br>Cut-out Measurements: 98mm / 3 7/8"                                                                                                                                                                                                                                                                                                                                                                                                                                                                                                                                                                                                                                                                                                                                                                                                                                                                                                                                                                                                                                                                                                                                                                                                                                                                                                                                                                                                                                                                                                                                     | Shape: Round                                                            |
| Height (mm): 112<br>Height (in): 4 $\frac{7}{16}$<br>Ceiling Thickness (mm): 10 / 12.5 / 15<br>Ceiling Thickness (in): 3/8 or 1/2 or 9/16<br>Min. Recessing Depth (mm): 130<br>Min. Recessing Depth (in): 5 $\frac{1}{8}$<br>Light Distribution: Adjustable / Downlight<br>Weight (kg): 0.484<br>Weight (lbs): 1.07<br>Fixture Finish: SSR / BKV / CWI / CRY / HAB / UFT / ITA / RUA / FTG / MYG /<br>LOD / PUS / FRO / FUP / KIA / POP / BLS / SPG / MEY / GOH / GUM / CHC /<br>COM / ABZ / JAG / OBR / MOS / ROR<br>Fixture Material: Aluminum Die Cast<br>Cut-out Measurements: 98mm / 3 7/8"                                                                                                                                                                                                                                                                                                                                                                                                                                                                                                                                                                                                                                                                                                                                                                                                                                                                                                                                                                                                                                                                                                                                                                                                                                                                                                                                                                                                                                                                                                                                                                                                                                                  | Diameter (mm): 107                                                      |
| Height (in): $4 \frac{7}{I_{16}}$<br>Ceiling Thickness (mm): 10 / 12.5 / 15<br>Ceiling Thickness (in): 3/8 or 1/2 or 9/16<br>Min. Recessing Depth (mm): 130<br>Min. Recessing Depth (in): $5 \frac{1}{8}$<br>Light Distribution: Adjustable / Downlight<br>Weight (kg): 0.484<br>Weight (lbs): 1.07<br>Fixture Finish: SSR / BKV / CWI / CRY / HAB / UFT / ITA / RUA / FTG / MYG /<br>LOD / PUS / FRO / FUP / KIA / POP / BLS / SPG / MEY / GOH / GUM / CHC /<br>COM / ABZ / JAG / OBR / MOS / ROR<br>Fixture Material: Aluminum Die Cast<br>Cut-out Measurements: 98mm / 3 7/8"                                                                                                                                                                                                                                                                                                                                                                                                                                                                                                                                                                                                                                                                                                                                                                                                                                                                                                                                                                                                                                                                                                                                                                                                                                                                                                                                                                                                                                                                                                                                                                                                                                                                  | Diameter (in): 4 <sup>3</sup> / <sub>16</sub>                           |
| Ceiling Thickness (mm): 10 / 12.5 / 15<br>Ceiling Thickness (in): 3/8 or 1/2 or 9/16<br>Min. Recessing Depth (mm): 130<br>Min. Recessing Depth (in): 5 <sup>1</sup> / <sub>8</sub><br>Light Distribution: Adjustable / Downlight<br>Weight (kg): 0.484<br>Weight (lbs): 1.07<br>Fixture Finish: SSR / BKV / CWI / CRY / HAB / UFT / ITA / RUA / FTG / MYG /<br>LOD / PUS / FRO / FUP / KIA / POP / BLS / SPG / MEY / GOH / GUM / CHC /<br>COM / ABZ / JAG / OBR / MOS / ROR<br>Fixture Material: Aluminum Die Cast<br>Cut-out Measurements: 98mm / 3 7/8"                                                                                                                                                                                                                                                                                                                                                                                                                                                                                                                                                                                                                                                                                                                                                                                                                                                                                                                                                                                                                                                                                                                                                                                                                                                                                                                                                                                                                                                                                                                                                                                                                                                                                         | Height (mm): 112                                                        |
| Ceiling Thickness (in): 3/8 or 1/2 or 9/16<br>Min. Recessing Depth (mm): 130<br>Min. Recessing Depth (in): 5 ½<br>Light Distribution: Adjustable / Downlight<br>Weight (kg): 0.484<br>Weight (lbs): 1.07<br>Fixture Finish: SSR / BKV / CWI / CRY / HAB / UFT / ITA / RUA / FTG / MYG /<br>LOD / PUS / FRO / FUP / KIA / POP / BLS / SPG / MEY / GOH / GUM / CHC /<br>COM / ABZ / JAG / OBR / MOS / ROR<br>Fixture Material: Aluminum Die Cast<br>Cut-out Measurements: 98mm / 3 7/8"                                                                                                                                                                                                                                                                                                                                                                                                                                                                                                                                                                                                                                                                                                                                                                                                                                                                                                                                                                                                                                                                                                                                                                                                                                                                                                                                                                                                                                                                                                                                                                                                                                                                                                                                                             | Height (in): $4\frac{7}{16}$                                            |
| Min. Recessing Depth (mm): 130<br>Min. Recessing Depth (in): 5 $\frac{1}{8}$<br>Light Distribution: Adjustable / Downlight<br>Weight (kg): 0.484<br>Weight (lbs): 1.07<br>Fixture Finish: SSR / BKV / CWI / CRY / HAB / UFT / ITA / RUA / FTG / MYG /<br>LOD / PUS / FRO / FUP / KIA / POP / BLS / SPG / MEY / GOH / GUM / CHC /<br>COM / ABZ / JAG / OBR / MOS / ROR<br>Fixture Material: Aluminum Die Cast<br>Cut-out Measurements: 98mm / 3 7/8"                                                                                                                                                                                                                                                                                                                                                                                                                                                                                                                                                                                                                                                                                                                                                                                                                                                                                                                                                                                                                                                                                                                                                                                                                                                                                                                                                                                                                                                                                                                                                                                                                                                                                                                                                                                               | Ceiling Thickness (mm): 10 / 12.5 / 15                                  |
| Min. Recessing Depth (in): 5 ½<br>Light Distribution: Adjustable / Downlight<br>Weight (kg): 0.484<br>Weight (lbs): 1.07<br>Fixture Finish: SSR / BKV / CWI / CRY / HAB / UFT / ITA / RUA / FTG / MYG /<br>LOD / PUS / FRO / FUP / KIA / POP / BLS / SPG / MEY / GOH / GUM / CHC /<br>COM / ABZ / JAG / OBR / MOS / ROR<br>Fixture Material: Aluminum Die Cast<br>Cut-out Measurements: 98mm / 3 7/8"                                                                                                                                                                                                                                                                                                                                                                                                                                                                                                                                                                                                                                                                                                                                                                                                                                                                                                                                                                                                                                                                                                                                                                                                                                                                                                                                                                                                                                                                                                                                                                                                                                                                                                                                                                                                                                             | Ceiling Thickness (in): 3/8 or 1/2 or 9/16                              |
| Light Distribution: Adjustable / Downlight<br>Weight (kg): 0.484<br>Weight (lbs): 1.07<br>Fixture Finish: SSR / BKV / CWI / CRY / HAB / UFT / ITA / RUA / FTG / MYG /<br>LOD / PUS / FRO / FUP / KIA / POP / BLS / SPG / MEY / GOH / GUM / CHC /<br>COM / ABZ / JAG / OBR / MOS / ROR<br>Fixture Material: Aluminum Die Cast<br>Cut-out Measurements: 98mm / 3 7/8"                                                                                                                                                                                                                                                                                                                                                                                                                                                                                                                                                                                                                                                                                                                                                                                                                                                                                                                                                                                                                                                                                                                                                                                                                                                                                                                                                                                                                                                                                                                                                                                                                                                                                                                                                                                                                                                                               | Min. Recessing Depth (mm): 130                                          |
| Weight (kg): 0.484<br>Weight (lbs): 1.07<br>Fixture Finish: SSR / BKV / CWI / CRY / HAB / UFT / ITA / RUA / FTG / MYG /<br>LOD / PUS / FRO / FUP / KIA / POP / BLS / SPG / MEY / GOH / GUM / CHC /<br>COM / ABZ / JAG / OBR / MOS / ROR<br>Fixture Material: Aluminum Die Cast<br>Cut-out Measurements: 98mm / 3 7/8"                                                                                                                                                                                                                                                                                                                                                                                                                                                                                                                                                                                                                                                                                                                                                                                                                                                                                                                                                                                                                                                                                                                                                                                                                                                                                                                                                                                                                                                                                                                                                                                                                                                                                                                                                                                                                                                                                                                             | Min. Recessing Depth (in): 5 $\frac{1}{8}$                              |
| Weight (lbs): 1.07<br>Fixture Finish: SSR / BKV / CWI / CRY / HAB / UFT / ITA / RUA / FTG / MYG /<br>LOD / PUS / FRO / FUP / KIA / POP / BLS / SPG / MEY / GOH / GUM / CHC /<br>COM / ABZ / JAG / OBR / MOS / ROR<br>Fixture Material: Aluminum Die Cast<br>Cut-out Measurements: 98mm / 3 7/8"                                                                                                                                                                                                                                                                                                                                                                                                                                                                                                                                                                                                                                                                                                                                                                                                                                                                                                                                                                                                                                                                                                                                                                                                                                                                                                                                                                                                                                                                                                                                                                                                                                                                                                                                                                                                                                                                                                                                                   | Light Distribution: Adjustable / Downlight                              |
| Fixture Finish: SSR / BKV / CWI / CRY / HAB / UFT / ITA / RUA / FTG / MYG /<br>LOD / PUS / FRO / FUP / KIA / POP / BLS / SPG / MEY / GOH / GUM / CHC /<br>COM / ABZ / JAG / OBR / MOS / ROR<br>Fixture Material: Aluminum Die Cast<br>Cut-out Measurements: 98mm / 3 7/8"                                                                                                                                                                                                                                                                                                                                                                                                                                                                                                                                                                                                                                                                                                                                                                                                                                                                                                                                                                                                                                                                                                                                                                                                                                                                                                                                                                                                                                                                                                                                                                                                                                                                                                                                                                                                                                                                                                                                                                         | Weight (kg): 0.484                                                      |
| LOD / PUS / FRO / FUP / KIA / POP / BLS / SPG / MEY / GOH / GUM / CHC /<br>COM / ABZ / JAG / OBR / MOS / ROR<br>Fixture Material: Aluminum Die Cast<br>Cut-out Measurements: 98mm / 3 7/8"                                                                                                                                                                                                                                                                                                                                                                                                                                                                                                                                                                                                                                                                                                                                                                                                                                                                                                                                                                                                                                                                                                                                                                                                                                                                                                                                                                                                                                                                                                                                                                                                                                                                                                                                                                                                                                                                                                                                                                                                                                                        | Weight (lbs): 1.07                                                      |
| Cut-out Measurements: 98mm / 3 7/8"                                                                                                                                                                                                                                                                                                                                                                                                                                                                                                                                                                                                                                                                                                                                                                                                                                                                                                                                                                                                                                                                                                                                                                                                                                                                                                                                                                                                                                                                                                                                                                                                                                                                                                                                                                                                                                                                                                                                                                                                                                                                                                                                                                                                               | LOD / PUS / FRO / FUP / KIA / POP / BLS / SPG / MEY / GOH / GUM / CHC / |
|                                                                                                                                                                                                                                                                                                                                                                                                                                                                                                                                                                                                                                                                                                                                                                                                                                                                                                                                                                                                                                                                                                                                                                                                                                                                                                                                                                                                                                                                                                                                                                                                                                                                                                                                                                                                                                                                                                                                                                                                                                                                                                                                                                                                                                                   | Fixture Material: Aluminum Die Cast                                     |
|                                                                                                                                                                                                                                                                                                                                                                                                                                                                                                                                                                                                                                                                                                                                                                                                                                                                                                                                                                                                                                                                                                                                                                                                                                                                                                                                                                                                                                                                                                                                                                                                                                                                                                                                                                                                                                                                                                                                                                                                                                                                                                                                                                                                                                                   | Cut-out Measurements: 98mm / 3 7/8"                                     |
|                                                                                                                                                                                                                                                                                                                                                                                                                                                                                                                                                                                                                                                                                                                                                                                                                                                                                                                                                                                                                                                                                                                                                                                                                                                                                                                                                                                                                                                                                                                                                                                                                                                                                                                                                                                                                                                                                                                                                                                                                                                                                                                                                                                                                                                   | ELECTRICAL                                                              |