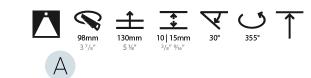

#### GENERAL s• Bio rio

| Series: Bioniq                                                              |
|-----------------------------------------------------------------------------|
| Subseries: Bioniq Round Adjustable                                          |
| Brand: Prolicht                                                             |
| Division: Architectural                                                     |
| Mounting Type: Recessed                                                     |
| Mounting Location: Ceiling                                                  |
| Subcategory: Downlight                                                      |
| PHYSICAL                                                                    |
| Shape: Round                                                                |
| Diameter (mm): 107                                                          |
| Diameter (in): 4 <sup>3</sup> / <sub>16</sub>                               |
| Height (mm): 112                                                            |
| Height (in): $4^{7}/_{16}$                                                  |
| Ceiling Thickness (mm): 10 / 12.5 / 15                                      |
| Ceiling Thickness (in): 3/8 or 1/2 or 9/16                                  |
| Min. Recessing Depth (mm): 130                                              |
| Min. Recessing Depth (in): 5 1/8                                            |
| Light Distribution: Adjustable / Downlight                                  |
| Weight (kg): 0.46                                                           |
| Weight (lbs): 1.01                                                          |
| Fixture Finish: SSR / BKV / CWI / CRY / HAB / UFT / ITA / RUA / FTG / MYG , |
| LOD / PUS / FRO / FUP / KIA / POP / BLS / SPG / MEY / GOH / GUM / CHC /     |
| COM / ABZ / JAG / OBR / MOS / ROR                                           |
| Fixture Material: Aluminum Die Cast                                         |
| Cut-out Measurements: 98mm / 3 7/8"                                         |
| ELECTRICAL                                                                  |
| Leven Turney LED (These Stendard)                                           |

#### OPTICAL

Reflector°: 20 / 40 / 60

Adjustability: Rotational 355°; Tilt 30°