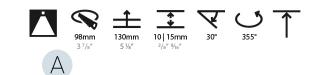

#### GENERAL s• Bio rio

| Series: Bioniq                                                              |
|-----------------------------------------------------------------------------|
| Subseries: Bioniq Round Adjustable                                          |
| Brand: Prolicht                                                             |
| Division: Architectural                                                     |
| Mounting Type: Recessed                                                     |
| Mounting Location: Ceiling                                                  |
| Subcategory: Downlight                                                      |
| PHYSICAL                                                                    |
| Shape: Round                                                                |
| Diameter (mm): 107                                                          |
| Diameter (in): 4 <sup>3</sup> / <sub>16</sub>                               |
| Height (mm): 112                                                            |
| Height (in): $4^{7}/_{16}$                                                  |
| Ceiling Thickness (mm): 10 / 12.5 / 15                                      |
| Ceiling Thickness (in): 3/8 or 1/2 or 9/16                                  |
| Min. Recessing Depth (mm): 130                                              |
| Min. Recessing Depth (in): 5 1/8                                            |
| Light Distribution: Adjustable / Downlight                                  |
| Weight (kg): 0.46                                                           |
| Weight (lbs): 1.01                                                          |
| Fixture Finish: SSR / BKV / CWI / CRY / HAB / UFT / ITA / RUA / FTG / MYG , |
| LOD / PUS / FRO / FUP / KIA / POP / BLS / SPG / MEY / GOH / GUM / CHC /     |
| COM / ABZ / JAG / OBR / MOS / ROR                                           |
| Fixture Material: Aluminum Die Cast                                         |
| Cut-out Measurements: 98mm / 3 7/8"                                         |
| ELECTRICAL                                                                  |
| Leven Turney LED (These Stendard)                                           |

#### OPTICAL

Reflector°: 20 / 40 / 60

Adjustability: Rotational 355°; Tilt 30°

### GENERAL

| Weight (lbs): 1.07<br>Fixture Finish: SSR / BKV / CWI / CRY / HAB / UFT / ITA / RUA / FTG / MYG /<br>LOD / PUS / FRO / FUP / KIA / POP / BLS / SPG / MEY / GOH / GUM / CHC /<br>COM / ABZ / JAG / OBR / MOS / ROR<br>Fixture Material: Aluminum Die Cast<br>Cut-out Measurements: 98mm / 3 7/8"                                                                                                                                                                                                                                                                                                                                                                                                                                                                                                                                                                                                                                                                                                                                                                                                                                                                                                                                                                                                                                                                                                                                                                                                                                                                                                                                                                                                                                                                                                                                                                                                                                                                                                                                                                                                                                                                                                                                                   | CENERAL                                                                 |
|---------------------------------------------------------------------------------------------------------------------------------------------------------------------------------------------------------------------------------------------------------------------------------------------------------------------------------------------------------------------------------------------------------------------------------------------------------------------------------------------------------------------------------------------------------------------------------------------------------------------------------------------------------------------------------------------------------------------------------------------------------------------------------------------------------------------------------------------------------------------------------------------------------------------------------------------------------------------------------------------------------------------------------------------------------------------------------------------------------------------------------------------------------------------------------------------------------------------------------------------------------------------------------------------------------------------------------------------------------------------------------------------------------------------------------------------------------------------------------------------------------------------------------------------------------------------------------------------------------------------------------------------------------------------------------------------------------------------------------------------------------------------------------------------------------------------------------------------------------------------------------------------------------------------------------------------------------------------------------------------------------------------------------------------------------------------------------------------------------------------------------------------------------------------------------------------------------------------------------------------------|-------------------------------------------------------------------------|
| Brand: Prolicht   Division: Architectural   Mounting Type: Recessed   Mounting Location: Ceiling   Subcategory: Downlight <b>PHYSICAL</b> Shape: Round   Diameter (mm): 107   Diameter (in): $4 \frac{3}{16}$ Height (mm): 112   Height (in): $4 \frac{7}{16}$ Ceiling Thickness (mm): 10 / 12.5 / 15   Ceiling Thickness (mm): 10 / 12.5 / 15   Ceiling Thickness (mm): 10 / 12.5 / 15   Geiling Thickness (mi): 3/8 or 1/2 or 9/16   Min. Recessing Depth (mm): 130   Min. Recessing Depth (in): 5 $\frac{1}{6}$ Light Distribution: Adjustable / Downlight   Weight (kg): 0.484   Weight (lbs): 1.07   Fixture Finish: SSR / BKV / CWI / CRY / HAB / UFT / ITA / RUA / FTG / MYG / LOD / PUS / FRO / FUP / KIA / POP / BLS / SPG / MEY / GOH / GUM / CHC / COM / ABZ / JAG / OBR / MOS / ROR   Fixture Material: Aluminum Die Cast   Cut-out Measurements: 98mm / 3 7/8"                                                                                                                                                                                                                                                                                                                                                                                                                                                                                                                                                                                                                                                                                                                                                                                                                                                                                                                                                                                                                                                                                                                                                                                                   | Series: Bioniq                                                          |
| Division: Architectural<br>Mounting Type: Recessed<br>Mounting Location: Ceiling<br>Subcategory: Downlight<br><b>PHYSICAL</b><br>Shape: Round<br>Diameter (mm): 107<br>Diameter (in): $4 \frac{3}{16}$<br>Height (mm): 112<br>Height (in): $4 \frac{7}{16}$<br>Ceiling Thickness (mm): 10 / 12.5 / 15<br>Ceiling Thickness (mm): 10 / 12.5 / 15<br>Ceiling Thickness (in): 3/8 or 1/2 or 9/16<br>Min. Recessing Depth (mm): 130<br>Min. Recessing Depth (in): $5 \frac{1}{8}$<br>Light Distribution: Adjustable / Downlight<br>Weight (kg): 0.484<br>Weight (lbs): 1.07<br>Fixture Finish: SSR / BKV / CWI / CRY / HAB / UFT / ITA / RUA / FTG / MYG /<br>LOD / PUS / FRO / FUP / KIA / POP / BLS / SPG / MEY / GOH / GUM / CHC /<br>COM / ABZ / JAG / OBR / MOS / ROR<br>Fixture Material: Aluminum Die Cast<br>Cut-out Measurements: 98mm / 3 7/8"                                                                                                                                                                                                                                                                                                                                                                                                                                                                                                                                                                                                                                                                                                                                                                                                                                                                                                                                                                                                                                                                                                                                                                                                                                                                                                                                                                                              | Subseries: Bioniq Round Adjustable                                      |
| Mounting Type: Recessed<br>Mounting Location: Ceiling<br>Subcategory: Downlight<br><b>PHYSICAL</b><br>Shape: Round<br>Diameter (mm): 107<br>Diameter (in): $4 \frac{3}{16}$<br>Height (mm): 112<br>Height (in): $4 \frac{7}{16}$<br>Ceiling Thickness (mm): 10 / 12.5 / 15<br>Ceiling Thickness (mm): 10 / 12.5 / 15<br>Ceiling Thickness (in): 3/8 or 1/2 or 9/16<br>Min. Recessing Depth (mm): 130<br>Min. Recessing Depth (in): $5 \frac{1}{8}$<br>Light Distribution: Adjustable / Downlight<br>Weight (kg): 0.484<br>Weight (lbs): 1.07<br>Fixture Finish: SSR / BKV / CWI / CRY / HAB / UFT / ITA / RUA / FTG / MYG /<br>LOD / PUS / FRO / FUP / KIA / POP / BLS / SPG / MEY / GOH / GUM / CHC /<br>COM / ABZ / JAG / OBR / MOS / ROR<br>Fixture Material: Aluminum Die Cast<br>Cut-out Measurements: 98mm / 3 7/8"                                                                                                                                                                                                                                                                                                                                                                                                                                                                                                                                                                                                                                                                                                                                                                                                                                                                                                                                                                                                                                                                                                                                                                                                                                                                                                                                                                                                                         | Brand: Prolicht                                                         |
| Mounting Location: Ceiling<br>Subcategory: Downlight<br><b>PHYSICAL</b><br>Shape: Round<br>Diameter (mm): 107<br>Diameter (in): $4 \frac{3}{16}$<br>Height (mn): 112<br>Height (in): $4 \frac{7}{16}$<br>Ceiling Thickness (mm): 10 / 12.5 / 15<br>Ceiling Thickness (mm): 10 / 12.5 / 15<br>Ceiling Thickness (in): 3/8 or 1/2 or 9/16<br>Min. Recessing Depth (mm): 130<br>Min. Recessing Depth (in): $5 \frac{1}{8}$<br>Light Distribution: Adjustable / Downlight<br>Weight (kg): 0.484<br>Weight (kg): 0.484<br>Weight (lbs): 1.07<br>Fixture Finish: SSR / BKV / CWI / CRY / HAB / UFT / ITA / RUA / FTG / MYG /<br>LOD / PUS / FRO / FUP / KIA / POP / BLS / SPG / MEY / GOH / GUM / CHC /<br>COM / ABZ / JAG / OBR / MOS / ROR<br>Fixture Material: Aluminum Die Cast<br>Cut-out Measurements: 98mm / 3 7/8"                                                                                                                                                                                                                                                                                                                                                                                                                                                                                                                                                                                                                                                                                                                                                                                                                                                                                                                                                                                                                                                                                                                                                                                                                                                                                                                                                                                                                              | Division: Architectural                                                 |
| Subcategory: Downlight<br>PHYSICAL<br>Shape: Round<br>Diameter (mm): 107<br>Diameter (in): $4 \frac{3}{1_{16}}$<br>Height (mm): 112<br>Height (in): $4 \frac{7}{1_{16}}$<br>Ceiling Thickness (mm): 10 / 12.5 / 15<br>Ceiling Thickne | Mounting Type: Recessed                                                 |
| PHYSICAL   Shape: Round   Diameter (mm): 107   Diameter (in): $4 \frac{3}{1_{16}}$ Height (mm): 112   Height (in): $4 \frac{7}{1_{16}}$ Ceiling Thickness (mm): 10 / 12.5 / 15   Ceiling Thickness (mm): 130   Min. Recessing Depth (mm): 130   Min. Recessing Depth (in): 5 $\frac{1}{8}$ Light Distribution: Adjustable / Downlight   Weight (kg): 0.484   Weight (lbs): 1.07   Fixture Finish: SSR / BKV / CWI / CRY / HAB / UFT / ITA / RUA / FTG / MYG / LOD / PUS / FRO / FUP / KIA / POP / BLS / SPG / MEY / GOH / GUM / CHC / COM / ABZ / JAG / OBR / MOS / ROR   Fixture Material: Aluminum Die Cast   Cut-out Measurements: 98mm / 3 7/8"                                                                                                                                                                                                                                                                                                                                                                                                                                                                                                                                                                                                                                                                                                                                                                                                                                                                                                                                                                                                                                                                                                                                                                                                                                                                                                                                                                                                                           | Mounting Location: Ceiling                                              |
| Shape: Round<br>Diameter (mm): 107<br>Diameter (in): 4 ${}^3\!/_{16}$<br>Height (mm): 112<br>Height (in): 4 ${}^7\!/_{16}$<br>Ceiling Thickness (mm): 10 / 12.5 / 15<br>Ceiling Thickness (mm): 10 / 12.5 / 15<br>Ceiling Thickness (in): 3/8 or 1/2 or 9/16<br>Min. Recessing Depth (mm): 130<br>Min. Recessing Depth (in): 5 ${}^7\!/_6$<br>Light Distribution: Adjustable / Downlight<br>Weight (kg): 0.484<br>Weight (kg): 0.484<br>Weight (lbs): 1.07<br>Fixture Finish: SSR / BKV / CWI / CRY / HAB / UFT / ITA / RUA / FTG / MYG /<br>LOD / PUS / FRO / FUP / KIA / POP / BLS / SPG / MEY / GOH / GUM / CHC /<br>COM / ABZ / JAG / OBR / MOS / ROR<br>Fixture Material: Aluminum Die Cast<br>Cut-out Measurements: 98mm / 3 7/8"                                                                                                                                                                                                                                                                                                                                                                                                                                                                                                                                                                                                                                                                                                                                                                                                                                                                                                                                                                                                                                                                                                                                                                                                                                                                                                                                                                                                                                                                                                           | Subcategory: Downlight                                                  |
| Diameter (mm): 107<br>Diameter (in): 4 $\frac{3}{1_{16}}$<br>Height (mm): 112<br>Height (in): 4 $\frac{7}{1_{16}}$<br>Ceiling Thickness (mm): 10 / 12.5 / 15<br>Ceiling Thickness (mm): 10 / 12.5 / 15<br>Ceiling Thickness (in): 3/8 or 1/2 or 9/16<br>Min. Recessing Depth (mm): 130<br>Min. Recessing Depth (in): 5 $\frac{1}{3}$<br>Light Distribution: Adjustable / Downlight<br>Weight (kg): 0.484<br>Weight (lbs): 1.07<br>Fixture Finish: SSR / BKV / CWI / CRY / HAB / UFT / ITA / RUA / FTG / MYG /<br>LOD / PUS / FRO / FUP / KIA / POP / BLS / SPG / MEY / GOH / GUM / CHC /<br>COM / ABZ / JAG / OBR / MOS / ROR<br>Fixture Material: Aluminum Die Cast<br>Cut-out Measurements: 98mm / 3 7/8"                                                                                                                                                                                                                                                                                                                                                                                                                                                                                                                                                                                                                                                                                                                                                                                                                                                                                                                                                                                                                                                                                                                                                                                                                                                                                                                                                                                                                                                                                                                                       | PHYSICAL                                                                |
| Diameter (in): $4\frac{3}{1_{16}}$<br>Height (mm): 112<br>Height (in): $4\frac{7}{1_{16}}$<br>Ceiling Thickness (mm): 10 / 12.5 / 15<br>Ceiling Thickness (mm): 10 / 12.5 / 15<br>Ceiling Thickness (mm): 10 / 12.5 / 15<br>Ceiling Thickness (mm): 130<br>Min. Recessing Depth (mm): 130<br>Min. Recessing Depth (in): $5\frac{1}{8}$<br>Light Distribution: Adjustable / Downlight<br>Weight (kg): 0.484<br>Weight (lbs): 1.07<br>Fixture Finish: SSR / BKV / CWI / CRY / HAB / UFT / ITA / RUA / FTG / MYG /<br>LOD / PUS / FRO / FUP / KIA / POP / BLS / SPG / MEY / GOH / GUM / CHC /<br>COM / ABZ / JAG / OBR / MOS / ROR<br>Fixture Material: Aluminum Die Cast<br>Cut-out Measurements: 98mm / 3 7/8"                                                                                                                                                                                                                                                                                                                                                                                                                                                                                                                                                                                                                                                                                                                                                                                                                                                                                                                                                                                                                                                                                                                                                                                                                                                                                                                                                                                                                                                                                                                                     | Shape: Round                                                            |
| Height (mm): 112<br>Height (in): 4 $\frac{7}{16}$<br>Ceiling Thickness (mm): 10 / 12.5 / 15<br>Ceiling Thickness (in): 3/8 or 1/2 or 9/16<br>Min. Recessing Depth (mm): 130<br>Min. Recessing Depth (in): 5 $\frac{1}{8}$<br>Light Distribution: Adjustable / Downlight<br>Weight (kg): 0.484<br>Weight (lbs): 1.07<br>Fixture Finish: SSR / BKV / CWI / CRY / HAB / UFT / ITA / RUA / FTG / MYG /<br>LOD / PUS / FRO / FUP / KIA / POP / BLS / SPG / MEY / GOH / GUM / CHC /<br>COM / ABZ / JAG / OBR / MOS / ROR<br>Fixture Material: Aluminum Die Cast<br>Cut-out Measurements: 98mm / 3 7/8"                                                                                                                                                                                                                                                                                                                                                                                                                                                                                                                                                                                                                                                                                                                                                                                                                                                                                                                                                                                                                                                                                                                                                                                                                                                                                                                                                                                                                                                                                                                                                                                                                                                  | Diameter (mm): 107                                                      |
| Height (in): $4 \frac{7}{I_{16}}$<br>Ceiling Thickness (mm): 10 / 12.5 / 15<br>Ceiling Thickness (in): 3/8 or 1/2 or 9/16<br>Min. Recessing Depth (mm): 130<br>Min. Recessing Depth (in): $5 \frac{1}{8}$<br>Light Distribution: Adjustable / Downlight<br>Weight (kg): 0.484<br>Weight (lbs): 1.07<br>Fixture Finish: SSR / BKV / CWI / CRY / HAB / UFT / ITA / RUA / FTG / MYG /<br>LOD / PUS / FRO / FUP / KIA / POP / BLS / SPG / MEY / GOH / GUM / CHC /<br>COM / ABZ / JAG / OBR / MOS / ROR<br>Fixture Material: Aluminum Die Cast<br>Cut-out Measurements: 98mm / 3 7/8"                                                                                                                                                                                                                                                                                                                                                                                                                                                                                                                                                                                                                                                                                                                                                                                                                                                                                                                                                                                                                                                                                                                                                                                                                                                                                                                                                                                                                                                                                                                                                                                                                                                                  | Diameter (in): 4 <sup>3</sup> / <sub>16</sub>                           |
| Ceiling Thickness (mm): 10 / 12.5 / 15<br>Ceiling Thickness (in): 3/8 or 1/2 or 9/16<br>Min. Recessing Depth (mm): 130<br>Min. Recessing Depth (in): 5 <sup>1</sup> / <sub>8</sub><br>Light Distribution: Adjustable / Downlight<br>Weight (kg): 0.484<br>Weight (lbs): 1.07<br>Fixture Finish: SSR / BKV / CWI / CRY / HAB / UFT / ITA / RUA / FTG / MYG /<br>LOD / PUS / FRO / FUP / KIA / POP / BLS / SPG / MEY / GOH / GUM / CHC /<br>COM / ABZ / JAG / OBR / MOS / ROR<br>Fixture Material: Aluminum Die Cast<br>Cut-out Measurements: 98mm / 3 7/8"                                                                                                                                                                                                                                                                                                                                                                                                                                                                                                                                                                                                                                                                                                                                                                                                                                                                                                                                                                                                                                                                                                                                                                                                                                                                                                                                                                                                                                                                                                                                                                                                                                                                                         | Height (mm): 112                                                        |
| Ceiling Thickness (in): 3/8 or 1/2 or 9/16<br>Min. Recessing Depth (mm): 130<br>Min. Recessing Depth (in): 5 ½<br>Light Distribution: Adjustable / Downlight<br>Weight (kg): 0.484<br>Weight (lbs): 1.07<br>Fixture Finish: SSR / BKV / CWI / CRY / HAB / UFT / ITA / RUA / FTG / MYG /<br>LOD / PUS / FRO / FUP / KIA / POP / BLS / SPG / MEY / GOH / GUM / CHC /<br>COM / ABZ / JAG / OBR / MOS / ROR<br>Fixture Material: Aluminum Die Cast<br>Cut-out Measurements: 98mm / 3 7/8"                                                                                                                                                                                                                                                                                                                                                                                                                                                                                                                                                                                                                                                                                                                                                                                                                                                                                                                                                                                                                                                                                                                                                                                                                                                                                                                                                                                                                                                                                                                                                                                                                                                                                                                                                             | Height (in): $4\frac{7}{16}$                                            |
| Min. Recessing Depth (mm): 130<br>Min. Recessing Depth (in): 5 $\frac{1}{8}$<br>Light Distribution: Adjustable / Downlight<br>Weight (kg): 0.484<br>Weight (lbs): 1.07<br>Fixture Finish: SSR / BKV / CWI / CRY / HAB / UFT / ITA / RUA / FTG / MYG /<br>LOD / PUS / FRO / FUP / KIA / POP / BLS / SPG / MEY / GOH / GUM / CHC /<br>COM / ABZ / JAG / OBR / MOS / ROR<br>Fixture Material: Aluminum Die Cast<br>Cut-out Measurements: 98mm / 3 7/8"                                                                                                                                                                                                                                                                                                                                                                                                                                                                                                                                                                                                                                                                                                                                                                                                                                                                                                                                                                                                                                                                                                                                                                                                                                                                                                                                                                                                                                                                                                                                                                                                                                                                                                                                                                                               | Ceiling Thickness (mm): 10 / 12.5 / 15                                  |
| Min. Recessing Depth (in): 5 ½<br>Light Distribution: Adjustable / Downlight<br>Weight (kg): 0.484<br>Weight (lbs): 1.07<br>Fixture Finish: SSR / BKV / CWI / CRY / HAB / UFT / ITA / RUA / FTG / MYG /<br>LOD / PUS / FRO / FUP / KIA / POP / BLS / SPG / MEY / GOH / GUM / CHC /<br>COM / ABZ / JAG / OBR / MOS / ROR<br>Fixture Material: Aluminum Die Cast<br>Cut-out Measurements: 98mm / 3 7/8"                                                                                                                                                                                                                                                                                                                                                                                                                                                                                                                                                                                                                                                                                                                                                                                                                                                                                                                                                                                                                                                                                                                                                                                                                                                                                                                                                                                                                                                                                                                                                                                                                                                                                                                                                                                                                                             | Ceiling Thickness (in): 3/8 or 1/2 or 9/16                              |
| Light Distribution: Adjustable / Downlight<br>Weight (kg): 0.484<br>Weight (lbs): 1.07<br>Fixture Finish: SSR / BKV / CWI / CRY / HAB / UFT / ITA / RUA / FTG / MYG /<br>LOD / PUS / FRO / FUP / KIA / POP / BLS / SPG / MEY / GOH / GUM / CHC /<br>COM / ABZ / JAG / OBR / MOS / ROR<br>Fixture Material: Aluminum Die Cast<br>Cut-out Measurements: 98mm / 3 7/8"                                                                                                                                                                                                                                                                                                                                                                                                                                                                                                                                                                                                                                                                                                                                                                                                                                                                                                                                                                                                                                                                                                                                                                                                                                                                                                                                                                                                                                                                                                                                                                                                                                                                                                                                                                                                                                                                               | Min. Recessing Depth (mm): 130                                          |
| Weight (kg): 0.484<br>Weight (lbs): 1.07<br>Fixture Finish: SSR / BKV / CWI / CRY / HAB / UFT / ITA / RUA / FTG / MYG /<br>LOD / PUS / FRO / FUP / KIA / POP / BLS / SPG / MEY / GOH / GUM / CHC /<br>COM / ABZ / JAG / OBR / MOS / ROR<br>Fixture Material: Aluminum Die Cast<br>Cut-out Measurements: 98mm / 3 7/8"                                                                                                                                                                                                                                                                                                                                                                                                                                                                                                                                                                                                                                                                                                                                                                                                                                                                                                                                                                                                                                                                                                                                                                                                                                                                                                                                                                                                                                                                                                                                                                                                                                                                                                                                                                                                                                                                                                                             | Min. Recessing Depth (in): 5 $\frac{1}{8}$                              |
| Weight (lbs): 1.07<br>Fixture Finish: SSR / BKV / CWI / CRY / HAB / UFT / ITA / RUA / FTG / MYG /<br>LOD / PUS / FRO / FUP / KIA / POP / BLS / SPG / MEY / GOH / GUM / CHC /<br>COM / ABZ / JAG / OBR / MOS / ROR<br>Fixture Material: Aluminum Die Cast<br>Cut-out Measurements: 98mm / 3 7/8"                                                                                                                                                                                                                                                                                                                                                                                                                                                                                                                                                                                                                                                                                                                                                                                                                                                                                                                                                                                                                                                                                                                                                                                                                                                                                                                                                                                                                                                                                                                                                                                                                                                                                                                                                                                                                                                                                                                                                   | Light Distribution: Adjustable / Downlight                              |
| Fixture Finish: SSR / BKV / CWI / CRY / HAB / UFT / ITA / RUA / FTG / MYG /<br>LOD / PUS / FRO / FUP / KIA / POP / BLS / SPG / MEY / GOH / GUM / CHC /<br>COM / ABZ / JAG / OBR / MOS / ROR<br>Fixture Material: Aluminum Die Cast<br>Cut-out Measurements: 98mm / 3 7/8"                                                                                                                                                                                                                                                                                                                                                                                                                                                                                                                                                                                                                                                                                                                                                                                                                                                                                                                                                                                                                                                                                                                                                                                                                                                                                                                                                                                                                                                                                                                                                                                                                                                                                                                                                                                                                                                                                                                                                                         | Weight (kg): 0.484                                                      |
| LOD / PUS / FRO / FUP / KIA / POP / BLS / SPG / MEY / GOH / GUM / CHC /<br>COM / ABZ / JAG / OBR / MOS / ROR<br>Fixture Material: Aluminum Die Cast<br>Cut-out Measurements: 98mm / 3 7/8"                                                                                                                                                                                                                                                                                                                                                                                                                                                                                                                                                                                                                                                                                                                                                                                                                                                                                                                                                                                                                                                                                                                                                                                                                                                                                                                                                                                                                                                                                                                                                                                                                                                                                                                                                                                                                                                                                                                                                                                                                                                        | Weight (lbs): 1.07                                                      |
| Cut-out Measurements: 98mm / 3 7/8"                                                                                                                                                                                                                                                                                                                                                                                                                                                                                                                                                                                                                                                                                                                                                                                                                                                                                                                                                                                                                                                                                                                                                                                                                                                                                                                                                                                                                                                                                                                                                                                                                                                                                                                                                                                                                                                                                                                                                                                                                                                                                                                                                                                                               | LOD / PUS / FRO / FUP / KIA / POP / BLS / SPG / MEY / GOH / GUM / CHC / |
|                                                                                                                                                                                                                                                                                                                                                                                                                                                                                                                                                                                                                                                                                                                                                                                                                                                                                                                                                                                                                                                                                                                                                                                                                                                                                                                                                                                                                                                                                                                                                                                                                                                                                                                                                                                                                                                                                                                                                                                                                                                                                                                                                                                                                                                   | Fixture Material: Aluminum Die Cast                                     |
|                                                                                                                                                                                                                                                                                                                                                                                                                                                                                                                                                                                                                                                                                                                                                                                                                                                                                                                                                                                                                                                                                                                                                                                                                                                                                                                                                                                                                                                                                                                                                                                                                                                                                                                                                                                                                                                                                                                                                                                                                                                                                                                                                                                                                                                   | Cut-out Measurements: 98mm / 3 7/8"                                     |
|                                                                                                                                                                                                                                                                                                                                                                                                                                                                                                                                                                                                                                                                                                                                                                                                                                                                                                                                                                                                                                                                                                                                                                                                                                                                                                                                                                                                                                                                                                                                                                                                                                                                                                                                                                                                                                                                                                                                                                                                                                                                                                                                                                                                                                                   | ELECTRICAL                                                              |

#### OPTICAL

Reflector°: 14 / 18 / 42 Adjustability: Rotational 355°; Tilt 30°

RATINGS AND CERTIFICATIONS

Certified By: Certified for North American Standards IP rating: IP54

-----

| PROJECT   |  |  |  |
|-----------|--|--|--|
| TYPE      |  |  |  |
| SPECIFIER |  |  |  |
| QUANTITY  |  |  |  |
| DATE      |  |  |  |