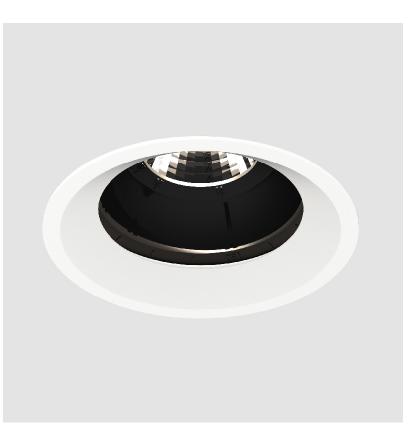

## **BIONIQ ROUND ADJUSTABLE RECESSED**

#### GENERAL s• Bio rio

| Series: Bioniq                                                              |
|-----------------------------------------------------------------------------|
| Subseries: Bioniq Round Adjustable                                          |
| Brand: Prolicht                                                             |
| Division: Architectural                                                     |
| Mounting Type: Recessed                                                     |
| Mounting Location: Ceiling                                                  |
| Subcategory: Downlight                                                      |
| PHYSICAL                                                                    |
| Shape: Round                                                                |
| Diameter (mm): 107                                                          |
| Diameter (in): 4 <sup>3</sup> / <sub>16</sub>                               |
| Height (mm): 112                                                            |
| Height (in): $4^{7}/_{16}$                                                  |
| Ceiling Thickness (mm): 10 / 12.5 / 15                                      |
| Ceiling Thickness (in): 3/8 or 1/2 or 9/16                                  |
| Min. Recessing Depth (mm): 130                                              |
| Min. Recessing Depth (in): 5 1/8                                            |
| Light Distribution: Adjustable / Downlight                                  |
| Weight (kg): 0.46                                                           |
| Weight (lbs): 1.01                                                          |
| Fixture Finish: SSR / BKV / CWI / CRY / HAB / UFT / ITA / RUA / FTG / MYG , |
| LOD / PUS / FRO / FUP / KIA / POP / BLS / SPG / MEY / GOH / GUM / CHC /     |
| COM / ABZ / JAG / OBR / MOS / ROR                                           |
| Fixture Material: Aluminum Die Cast                                         |
| Cut-out Measurements: 98mm / 3 7/8"                                         |
| ELECTRICAL                                                                  |
| Leven Turney LED (These Stendard)                                           |