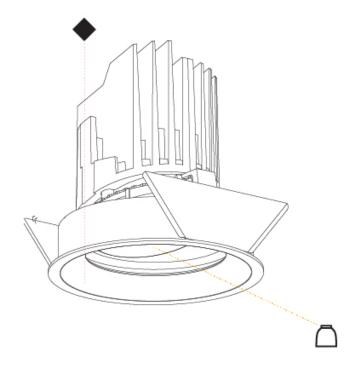

#### GENERAL s• Bio rio

| Series: Bioniq                                                              |
|-----------------------------------------------------------------------------|
| Subseries: Bioniq Round Adjustable                                          |
| Brand: Prolicht                                                             |
| Division: Architectural                                                     |
| Mounting Type: Recessed                                                     |
| Mounting Location: Ceiling                                                  |
| Subcategory: Downlight                                                      |
| PHYSICAL                                                                    |
| Shape: Round                                                                |
| Diameter (mm): 107                                                          |
| Diameter (in): 4 <sup>3</sup> / <sub>16</sub>                               |
| Height (mm): 112                                                            |
| Height (in): $4^{7}/_{16}$                                                  |
| Ceiling Thickness (mm): 10 / 12.5 / 15                                      |
| Ceiling Thickness (in): 3/8 or 1/2 or 9/16                                  |
| Min. Recessing Depth (mm): 130                                              |
| Min. Recessing Depth (in): 5 1/8                                            |
| Light Distribution: Adjustable / Downlight                                  |
| Weight (kg): 0.46                                                           |
| Weight (lbs): 1.01                                                          |
| Fixture Finish: SSR / BKV / CWI / CRY / HAB / UFT / ITA / RUA / FTG / MYG , |
| LOD / PUS / FRO / FUP / KIA / POP / BLS / SPG / MEY / GOH / GUM / CHC /     |
| COM / ABZ / JAG / OBR / MOS / ROR                                           |
| Fixture Material: Aluminum Die Cast                                         |
| Cut-out Measurements: 98mm / 3 7/8"                                         |
| ELECTRICAL                                                                  |
| Leven Turney LED (These Stendard)                                           |

### GENERAL

| Weight (lbs): 1.07<br>Fixture Finish: SSR / BKV / CWI / CRY / HAB / UFT / ITA / RUA / FTG / MYG /<br>LOD / PUS / FRO / FUP / KIA / POP / BLS / SPG / MEY / GOH / GUM / CHC /<br>COM / ABZ / JAG / OBR / MOS / ROR<br>Fixture Material: Aluminum Die Cast<br>Cut-out Measurements: 98mm / 3 7/8"                                                                                                                                                                                                                                                                                                                                                                                                                                                                                                                                                                                                                                                                                                                                                                                                                                                                                                                                                                                                                                                                                                                                                                                                                                                                                                                                                                                                                                                                                                                                                                                                                                                                                                                                                                                                                                                                                                                                                   | CENERAL                                                                 |
|---------------------------------------------------------------------------------------------------------------------------------------------------------------------------------------------------------------------------------------------------------------------------------------------------------------------------------------------------------------------------------------------------------------------------------------------------------------------------------------------------------------------------------------------------------------------------------------------------------------------------------------------------------------------------------------------------------------------------------------------------------------------------------------------------------------------------------------------------------------------------------------------------------------------------------------------------------------------------------------------------------------------------------------------------------------------------------------------------------------------------------------------------------------------------------------------------------------------------------------------------------------------------------------------------------------------------------------------------------------------------------------------------------------------------------------------------------------------------------------------------------------------------------------------------------------------------------------------------------------------------------------------------------------------------------------------------------------------------------------------------------------------------------------------------------------------------------------------------------------------------------------------------------------------------------------------------------------------------------------------------------------------------------------------------------------------------------------------------------------------------------------------------------------------------------------------------------------------------------------------------|-------------------------------------------------------------------------|
| Brand: Prolicht   Division: Architectural   Mounting Type: Recessed   Mounting Location: Ceiling   Subcategory: Downlight <b>PHYSICAL</b> Shape: Round   Diameter (mm): 107   Diameter (in): $4 \frac{3}{16}$ Height (mm): 112   Height (in): $4 \frac{7}{16}$ Ceiling Thickness (mm): 10 / 12.5 / 15   Ceiling Thickness (mm): 10 / 12.5 / 15   Ceiling Thickness (mm): 10 / 12.5 / 15   Geiling Thickness (mi): 3/8 or 1/2 or 9/16   Min. Recessing Depth (mm): 130   Min. Recessing Depth (in): 5 $\frac{1}{6}$ Light Distribution: Adjustable / Downlight   Weight (kg): 0.484   Weight (lbs): 1.07   Fixture Finish: SSR / BKV / CWI / CRY / HAB / UFT / ITA / RUA / FTG / MYG / LOD / PUS / FRO / FUP / KIA / POP / BLS / SPG / MEY / GOH / GUM / CHC / COM / ABZ / JAG / OBR / MOS / ROR   Fixture Material: Aluminum Die Cast   Cut-out Measurements: 98mm / 3 7/8"                                                                                                                                                                                                                                                                                                                                                                                                                                                                                                                                                                                                                                                                                                                                                                                                                                                                                                                                                                                                                                                                                                                                                                                                   | Series: Bioniq                                                          |
| Division: Architectural<br>Mounting Type: Recessed<br>Mounting Location: Ceiling<br>Subcategory: Downlight<br><b>PHYSICAL</b><br>Shape: Round<br>Diameter (mm): 107<br>Diameter (in): $4 \frac{3}{16}$<br>Height (mm): 112<br>Height (in): $4 \frac{7}{16}$<br>Ceiling Thickness (mm): 10 / 12.5 / 15<br>Ceiling Thickness (mm): 10 / 12.5 / 15<br>Ceiling Thickness (in): 3/8 or 1/2 or 9/16<br>Min. Recessing Depth (mm): 130<br>Min. Recessing Depth (in): $5 \frac{1}{8}$<br>Light Distribution: Adjustable / Downlight<br>Weight (kg): 0.484<br>Weight (lbs): 1.07<br>Fixture Finish: SSR / BKV / CWI / CRY / HAB / UFT / ITA / RUA / FTG / MYG /<br>LOD / PUS / FRO / FUP / KIA / POP / BLS / SPG / MEY / GOH / GUM / CHC /<br>COM / ABZ / JAG / OBR / MOS / ROR<br>Fixture Material: Aluminum Die Cast<br>Cut-out Measurements: 98mm / 3 7/8"                                                                                                                                                                                                                                                                                                                                                                                                                                                                                                                                                                                                                                                                                                                                                                                                                                                                                                                                                                                                                                                                                                                                                                                                                                                                                                                                                                                              | Subseries: Bioniq Round Adjustable                                      |
| Mounting Type: Recessed<br>Mounting Location: Ceiling<br>Subcategory: Downlight<br><b>PHYSICAL</b><br>Shape: Round<br>Diameter (mm): 107<br>Diameter (in): $4 \frac{3}{16}$<br>Height (mm): 112<br>Height (in): $4 \frac{7}{16}$<br>Ceiling Thickness (mm): 10 / 12.5 / 15<br>Ceiling Thickness (mm): 10 / 12.5 / 15<br>Ceiling Thickness (in): 3/8 or 1/2 or 9/16<br>Min. Recessing Depth (mm): 130<br>Min. Recessing Depth (in): $5 \frac{1}{8}$<br>Light Distribution: Adjustable / Downlight<br>Weight (kg): 0.484<br>Weight (lbs): 1.07<br>Fixture Finish: SSR / BKV / CWI / CRY / HAB / UFT / ITA / RUA / FTG / MYG /<br>LOD / PUS / FRO / FUP / KIA / POP / BLS / SPG / MEY / GOH / GUM / CHC /<br>COM / ABZ / JAG / OBR / MOS / ROR<br>Fixture Material: Aluminum Die Cast<br>Cut-out Measurements: 98mm / 3 7/8"                                                                                                                                                                                                                                                                                                                                                                                                                                                                                                                                                                                                                                                                                                                                                                                                                                                                                                                                                                                                                                                                                                                                                                                                                                                                                                                                                                                                                         | Brand: Prolicht                                                         |
| Mounting Location: Ceiling<br>Subcategory: Downlight<br><b>PHYSICAL</b><br>Shape: Round<br>Diameter (mm): 107<br>Diameter (in): $4 \frac{3}{16}$<br>Height (mn): 112<br>Height (in): $4 \frac{7}{16}$<br>Ceiling Thickness (mm): 10 / 12.5 / 15<br>Ceiling Thickness (mm): 10 / 12.5 / 15<br>Ceiling Thickness (in): 3/8 or 1/2 or 9/16<br>Min. Recessing Depth (mm): 130<br>Min. Recessing Depth (in): $5 \frac{1}{8}$<br>Light Distribution: Adjustable / Downlight<br>Weight (kg): 0.484<br>Weight (kg): 0.484<br>Weight (lbs): 1.07<br>Fixture Finish: SSR / BKV / CWI / CRY / HAB / UFT / ITA / RUA / FTG / MYG /<br>LOD / PUS / FRO / FUP / KIA / POP / BLS / SPG / MEY / GOH / GUM / CHC /<br>COM / ABZ / JAG / OBR / MOS / ROR<br>Fixture Material: Aluminum Die Cast<br>Cut-out Measurements: 98mm / 3 7/8"                                                                                                                                                                                                                                                                                                                                                                                                                                                                                                                                                                                                                                                                                                                                                                                                                                                                                                                                                                                                                                                                                                                                                                                                                                                                                                                                                                                                                              | Division: Architectural                                                 |
| Subcategory: Downlight<br>PHYSICAL<br>Shape: Round<br>Diameter (mm): 107<br>Diameter (in): $4 \frac{3}{1_{16}}$<br>Height (mm): 112<br>Height (in): $4 \frac{7}{1_{16}}$<br>Ceiling Thickness (mm): 10 / 12.5 / 15<br>Ceiling Thickne | Mounting Type: Recessed                                                 |
| PHYSICAL   Shape: Round   Diameter (mm): 107   Diameter (in): $4 \frac{3}{1_{16}}$ Height (mm): 112   Height (in): $4 \frac{7}{1_{16}}$ Ceiling Thickness (mm): 10 / 12.5 / 15   Ceiling Thickness (mm): 130   Min. Recessing Depth (mm): 130   Min. Recessing Depth (in): 5 $\frac{1}{8}$ Light Distribution: Adjustable / Downlight   Weight (kg): 0.484   Weight (lbs): 1.07   Fixture Finish: SSR / BKV / CWI / CRY / HAB / UFT / ITA / RUA / FTG / MYG / LOD / PUS / FRO / FUP / KIA / POP / BLS / SPG / MEY / GOH / GUM / CHC / COM / ABZ / JAG / OBR / MOS / ROR   Fixture Material: Aluminum Die Cast   Cut-out Measurements: 98mm / 3 7/8"                                                                                                                                                                                                                                                                                                                                                                                                                                                                                                                                                                                                                                                                                                                                                                                                                                                                                                                                                                                                                                                                                                                                                                                                                                                                                                                                                                                                                           | Mounting Location: Ceiling                                              |
| Shape: Round<br>Diameter (mm): 107<br>Diameter (in): 4 ${}^3\!/_{16}$<br>Height (mm): 112<br>Height (in): 4 ${}^7\!/_{16}$<br>Ceiling Thickness (mm): 10 / 12.5 / 15<br>Ceiling Thickness (mm): 10 / 12.5 / 15<br>Ceiling Thickness (in): 3/8 or 1/2 or 9/16<br>Min. Recessing Depth (mm): 130<br>Min. Recessing Depth (in): 5 ${}^7\!/_6$<br>Light Distribution: Adjustable / Downlight<br>Weight (kg): 0.484<br>Weight (kg): 0.484<br>Weight (lbs): 1.07<br>Fixture Finish: SSR / BKV / CWI / CRY / HAB / UFT / ITA / RUA / FTG / MYG /<br>LOD / PUS / FRO / FUP / KIA / POP / BLS / SPG / MEY / GOH / GUM / CHC /<br>COM / ABZ / JAG / OBR / MOS / ROR<br>Fixture Material: Aluminum Die Cast<br>Cut-out Measurements: 98mm / 3 7/8"                                                                                                                                                                                                                                                                                                                                                                                                                                                                                                                                                                                                                                                                                                                                                                                                                                                                                                                                                                                                                                                                                                                                                                                                                                                                                                                                                                                                                                                                                                           | Subcategory: Downlight                                                  |
| Diameter (mm): 107<br>Diameter (in): 4 $\frac{3}{1_{16}}$<br>Height (mm): 112<br>Height (in): 4 $\frac{7}{1_{16}}$<br>Ceiling Thickness (mm): 10 / 12.5 / 15<br>Ceiling Thickness (mm): 10 / 12.5 / 15<br>Ceiling Thickness (in): 3/8 or 1/2 or 9/16<br>Min. Recessing Depth (mm): 130<br>Min. Recessing Depth (in): 5 $\frac{1}{3}$<br>Light Distribution: Adjustable / Downlight<br>Weight (kg): 0.484<br>Weight (lbs): 1.07<br>Fixture Finish: SSR / BKV / CWI / CRY / HAB / UFT / ITA / RUA / FTG / MYG /<br>LOD / PUS / FRO / FUP / KIA / POP / BLS / SPG / MEY / GOH / GUM / CHC /<br>COM / ABZ / JAG / OBR / MOS / ROR<br>Fixture Material: Aluminum Die Cast<br>Cut-out Measurements: 98mm / 3 7/8"                                                                                                                                                                                                                                                                                                                                                                                                                                                                                                                                                                                                                                                                                                                                                                                                                                                                                                                                                                                                                                                                                                                                                                                                                                                                                                                                                                                                                                                                                                                                       | PHYSICAL                                                                |
| Diameter (in): $4\frac{3}{1_{16}}$<br>Height (mm): 112<br>Height (in): $4\frac{7}{1_{16}}$<br>Ceiling Thickness (mm): 10 / 12.5 / 15<br>Ceiling Thickness (mm): 10 / 12.5 / 15<br>Ceiling Thickness (mm): 10 / 12.5 / 15<br>Ceiling Thickness (mm): 130<br>Min. Recessing Depth (mm): 130<br>Min. Recessing Depth (in): $5\frac{1}{8}$<br>Light Distribution: Adjustable / Downlight<br>Weight (kg): 0.484<br>Weight (lbs): 1.07<br>Fixture Finish: SSR / BKV / CWI / CRY / HAB / UFT / ITA / RUA / FTG / MYG /<br>LOD / PUS / FRO / FUP / KIA / POP / BLS / SPG / MEY / GOH / GUM / CHC /<br>COM / ABZ / JAG / OBR / MOS / ROR<br>Fixture Material: Aluminum Die Cast<br>Cut-out Measurements: 98mm / 3 7/8"                                                                                                                                                                                                                                                                                                                                                                                                                                                                                                                                                                                                                                                                                                                                                                                                                                                                                                                                                                                                                                                                                                                                                                                                                                                                                                                                                                                                                                                                                                                                     | Shape: Round                                                            |
| Height (mm): 112<br>Height (in): 4 $\frac{7}{16}$<br>Ceiling Thickness (mm): 10 / 12.5 / 15<br>Ceiling Thickness (in): 3/8 or 1/2 or 9/16<br>Min. Recessing Depth (mm): 130<br>Min. Recessing Depth (in): 5 $\frac{1}{8}$<br>Light Distribution: Adjustable / Downlight<br>Weight (kg): 0.484<br>Weight (lbs): 1.07<br>Fixture Finish: SSR / BKV / CWI / CRY / HAB / UFT / ITA / RUA / FTG / MYG /<br>LOD / PUS / FRO / FUP / KIA / POP / BLS / SPG / MEY / GOH / GUM / CHC /<br>COM / ABZ / JAG / OBR / MOS / ROR<br>Fixture Material: Aluminum Die Cast<br>Cut-out Measurements: 98mm / 3 7/8"                                                                                                                                                                                                                                                                                                                                                                                                                                                                                                                                                                                                                                                                                                                                                                                                                                                                                                                                                                                                                                                                                                                                                                                                                                                                                                                                                                                                                                                                                                                                                                                                                                                  | Diameter (mm): 107                                                      |
| Height (in): $4 \frac{7}{I_{16}}$<br>Ceiling Thickness (mm): 10 / 12.5 / 15<br>Ceiling Thickness (in): 3/8 or 1/2 or 9/16<br>Min. Recessing Depth (mm): 130<br>Min. Recessing Depth (in): $5 \frac{1}{8}$<br>Light Distribution: Adjustable / Downlight<br>Weight (kg): 0.484<br>Weight (lbs): 1.07<br>Fixture Finish: SSR / BKV / CWI / CRY / HAB / UFT / ITA / RUA / FTG / MYG /<br>LOD / PUS / FRO / FUP / KIA / POP / BLS / SPG / MEY / GOH / GUM / CHC /<br>COM / ABZ / JAG / OBR / MOS / ROR<br>Fixture Material: Aluminum Die Cast<br>Cut-out Measurements: 98mm / 3 7/8"                                                                                                                                                                                                                                                                                                                                                                                                                                                                                                                                                                                                                                                                                                                                                                                                                                                                                                                                                                                                                                                                                                                                                                                                                                                                                                                                                                                                                                                                                                                                                                                                                                                                  | Diameter (in): 4 <sup>3</sup> / <sub>16</sub>                           |
| Ceiling Thickness (mm): 10 / 12.5 / 15<br>Ceiling Thickness (in): 3/8 or 1/2 or 9/16<br>Min. Recessing Depth (mm): 130<br>Min. Recessing Depth (in): 5 <sup>1</sup> / <sub>8</sub><br>Light Distribution: Adjustable / Downlight<br>Weight (kg): 0.484<br>Weight (lbs): 1.07<br>Fixture Finish: SSR / BKV / CWI / CRY / HAB / UFT / ITA / RUA / FTG / MYG /<br>LOD / PUS / FRO / FUP / KIA / POP / BLS / SPG / MEY / GOH / GUM / CHC /<br>COM / ABZ / JAG / OBR / MOS / ROR<br>Fixture Material: Aluminum Die Cast<br>Cut-out Measurements: 98mm / 3 7/8"                                                                                                                                                                                                                                                                                                                                                                                                                                                                                                                                                                                                                                                                                                                                                                                                                                                                                                                                                                                                                                                                                                                                                                                                                                                                                                                                                                                                                                                                                                                                                                                                                                                                                         | Height (mm): 112                                                        |
| Ceiling Thickness (in): 3/8 or 1/2 or 9/16<br>Min. Recessing Depth (mm): 130<br>Min. Recessing Depth (in): 5 ½<br>Light Distribution: Adjustable / Downlight<br>Weight (kg): 0.484<br>Weight (lbs): 1.07<br>Fixture Finish: SSR / BKV / CWI / CRY / HAB / UFT / ITA / RUA / FTG / MYG /<br>LOD / PUS / FRO / FUP / KIA / POP / BLS / SPG / MEY / GOH / GUM / CHC /<br>COM / ABZ / JAG / OBR / MOS / ROR<br>Fixture Material: Aluminum Die Cast<br>Cut-out Measurements: 98mm / 3 7/8"                                                                                                                                                                                                                                                                                                                                                                                                                                                                                                                                                                                                                                                                                                                                                                                                                                                                                                                                                                                                                                                                                                                                                                                                                                                                                                                                                                                                                                                                                                                                                                                                                                                                                                                                                             | Height (in): $4\frac{7}{16}$                                            |
| Min. Recessing Depth (mm): 130<br>Min. Recessing Depth (in): 5 $\frac{1}{8}$<br>Light Distribution: Adjustable / Downlight<br>Weight (kg): 0.484<br>Weight (lbs): 1.07<br>Fixture Finish: SSR / BKV / CWI / CRY / HAB / UFT / ITA / RUA / FTG / MYG /<br>LOD / PUS / FRO / FUP / KIA / POP / BLS / SPG / MEY / GOH / GUM / CHC /<br>COM / ABZ / JAG / OBR / MOS / ROR<br>Fixture Material: Aluminum Die Cast<br>Cut-out Measurements: 98mm / 3 7/8"                                                                                                                                                                                                                                                                                                                                                                                                                                                                                                                                                                                                                                                                                                                                                                                                                                                                                                                                                                                                                                                                                                                                                                                                                                                                                                                                                                                                                                                                                                                                                                                                                                                                                                                                                                                               | Ceiling Thickness (mm): 10 / 12.5 / 15                                  |
| Min. Recessing Depth (in): 5 ½<br>Light Distribution: Adjustable / Downlight<br>Weight (kg): 0.484<br>Weight (lbs): 1.07<br>Fixture Finish: SSR / BKV / CWI / CRY / HAB / UFT / ITA / RUA / FTG / MYG /<br>LOD / PUS / FRO / FUP / KIA / POP / BLS / SPG / MEY / GOH / GUM / CHC /<br>COM / ABZ / JAG / OBR / MOS / ROR<br>Fixture Material: Aluminum Die Cast<br>Cut-out Measurements: 98mm / 3 7/8"                                                                                                                                                                                                                                                                                                                                                                                                                                                                                                                                                                                                                                                                                                                                                                                                                                                                                                                                                                                                                                                                                                                                                                                                                                                                                                                                                                                                                                                                                                                                                                                                                                                                                                                                                                                                                                             | Ceiling Thickness (in): 3/8 or 1/2 or 9/16                              |
| Light Distribution: Adjustable / Downlight<br>Weight (kg): 0.484<br>Weight (lbs): 1.07<br>Fixture Finish: SSR / BKV / CWI / CRY / HAB / UFT / ITA / RUA / FTG / MYG /<br>LOD / PUS / FRO / FUP / KIA / POP / BLS / SPG / MEY / GOH / GUM / CHC /<br>COM / ABZ / JAG / OBR / MOS / ROR<br>Fixture Material: Aluminum Die Cast<br>Cut-out Measurements: 98mm / 3 7/8"                                                                                                                                                                                                                                                                                                                                                                                                                                                                                                                                                                                                                                                                                                                                                                                                                                                                                                                                                                                                                                                                                                                                                                                                                                                                                                                                                                                                                                                                                                                                                                                                                                                                                                                                                                                                                                                                               | Min. Recessing Depth (mm): 130                                          |
| Weight (kg): 0.484<br>Weight (lbs): 1.07<br>Fixture Finish: SSR / BKV / CWI / CRY / HAB / UFT / ITA / RUA / FTG / MYG /<br>LOD / PUS / FRO / FUP / KIA / POP / BLS / SPG / MEY / GOH / GUM / CHC /<br>COM / ABZ / JAG / OBR / MOS / ROR<br>Fixture Material: Aluminum Die Cast<br>Cut-out Measurements: 98mm / 3 7/8"                                                                                                                                                                                                                                                                                                                                                                                                                                                                                                                                                                                                                                                                                                                                                                                                                                                                                                                                                                                                                                                                                                                                                                                                                                                                                                                                                                                                                                                                                                                                                                                                                                                                                                                                                                                                                                                                                                                             | Min. Recessing Depth (in): 5 $\frac{1}{8}$                              |
| Weight (lbs): 1.07<br>Fixture Finish: SSR / BKV / CWI / CRY / HAB / UFT / ITA / RUA / FTG / MYG /<br>LOD / PUS / FRO / FUP / KIA / POP / BLS / SPG / MEY / GOH / GUM / CHC /<br>COM / ABZ / JAG / OBR / MOS / ROR<br>Fixture Material: Aluminum Die Cast<br>Cut-out Measurements: 98mm / 3 7/8"                                                                                                                                                                                                                                                                                                                                                                                                                                                                                                                                                                                                                                                                                                                                                                                                                                                                                                                                                                                                                                                                                                                                                                                                                                                                                                                                                                                                                                                                                                                                                                                                                                                                                                                                                                                                                                                                                                                                                   | Light Distribution: Adjustable / Downlight                              |
| Fixture Finish: SSR / BKV / CWI / CRY / HAB / UFT / ITA / RUA / FTG / MYG /<br>LOD / PUS / FRO / FUP / KIA / POP / BLS / SPG / MEY / GOH / GUM / CHC /<br>COM / ABZ / JAG / OBR / MOS / ROR<br>Fixture Material: Aluminum Die Cast<br>Cut-out Measurements: 98mm / 3 7/8"                                                                                                                                                                                                                                                                                                                                                                                                                                                                                                                                                                                                                                                                                                                                                                                                                                                                                                                                                                                                                                                                                                                                                                                                                                                                                                                                                                                                                                                                                                                                                                                                                                                                                                                                                                                                                                                                                                                                                                         | Weight (kg): 0.484                                                      |
| LOD / PUS / FRO / FUP / KIA / POP / BLS / SPG / MEY / GOH / GUM / CHC /<br>COM / ABZ / JAG / OBR / MOS / ROR<br>Fixture Material: Aluminum Die Cast<br>Cut-out Measurements: 98mm / 3 7/8"                                                                                                                                                                                                                                                                                                                                                                                                                                                                                                                                                                                                                                                                                                                                                                                                                                                                                                                                                                                                                                                                                                                                                                                                                                                                                                                                                                                                                                                                                                                                                                                                                                                                                                                                                                                                                                                                                                                                                                                                                                                        | Weight (lbs): 1.07                                                      |
| Cut-out Measurements: 98mm / 3 7/8"                                                                                                                                                                                                                                                                                                                                                                                                                                                                                                                                                                                                                                                                                                                                                                                                                                                                                                                                                                                                                                                                                                                                                                                                                                                                                                                                                                                                                                                                                                                                                                                                                                                                                                                                                                                                                                                                                                                                                                                                                                                                                                                                                                                                               | LOD / PUS / FRO / FUP / KIA / POP / BLS / SPG / MEY / GOH / GUM / CHC / |
|                                                                                                                                                                                                                                                                                                                                                                                                                                                                                                                                                                                                                                                                                                                                                                                                                                                                                                                                                                                                                                                                                                                                                                                                                                                                                                                                                                                                                                                                                                                                                                                                                                                                                                                                                                                                                                                                                                                                                                                                                                                                                                                                                                                                                                                   | Fixture Material: Aluminum Die Cast                                     |
|                                                                                                                                                                                                                                                                                                                                                                                                                                                                                                                                                                                                                                                                                                                                                                                                                                                                                                                                                                                                                                                                                                                                                                                                                                                                                                                                                                                                                                                                                                                                                                                                                                                                                                                                                                                                                                                                                                                                                                                                                                                                                                                                                                                                                                                   | Cut-out Measurements: 98mm / 3 7/8"                                     |
|                                                                                                                                                                                                                                                                                                                                                                                                                                                                                                                                                                                                                                                                                                                                                                                                                                                                                                                                                                                                                                                                                                                                                                                                                                                                                                                                                                                                                                                                                                                                                                                                                                                                                                                                                                                                                                                                                                                                                                                                                                                                                                                                                                                                                                                   | ELECTRICAL                                                              |